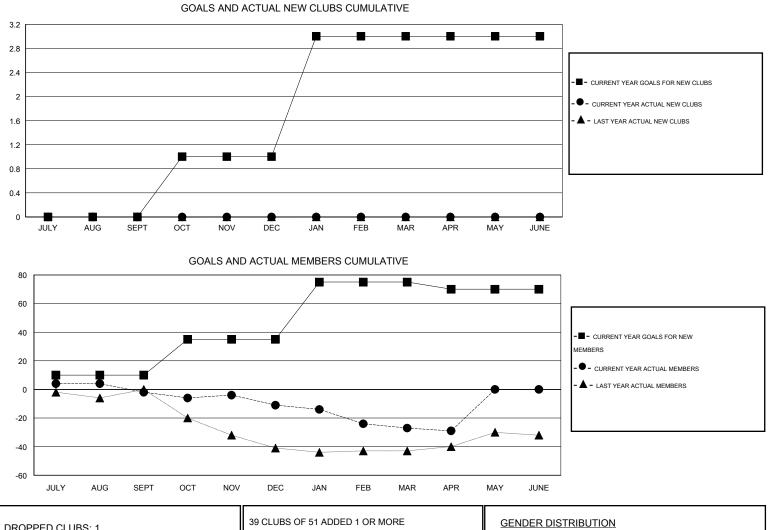

## GMT: John Muller

| LOCATION AUSTRALIA |
|--------------------|
|                    |

GMT CA 7

|                              |                  | Clubs               |                            |                             |                             |                    | Members                          |                              |                             |
|------------------------------|------------------|---------------------|----------------------------|-----------------------------|-----------------------------|--------------------|----------------------------------|------------------------------|-----------------------------|
|                              | RESU             | LTS FOR 2013-2014   |                            |                             |                             | RESU               | ILTS FOR 2013-2014               |                              |                             |
| QUARTER                      | NEW CLUB<br>GOAL | ACTUAL NEW<br>CLUBS | ACTUAL<br>DROPPED<br>CLUBS | ACTUAL NET<br>GAIN/<br>LOSS | QUARTER                     | NEW MEMBER<br>GOAL | ACTUAL TOTAL<br>MEMBERS<br>ADDED | ACTUAL<br>DROPPED<br>MEMBERS | ACTUAL NET<br>GAIN/<br>LOSS |
| JULY/AUG/SEPT<br>OCT/NOV/DEC | 0<br>1           | 0<br>0              | 0<br>0                     | 0<br>0                      | JULY/AUG/SEPT               | 10<br>25           | 47<br>29                         | 49<br>38                     | -2<br>-9                    |
| JAN/FEB/MAR<br>APR/MAY/JUNE  | 2<br>0           | 0<br>0              | 1<br>0                     | -1<br>0                     | JAN/FEB/MAR<br>APR/MAY/JUNE | 40<br>-5           | 28<br>10                         | 44<br>12                     | -16<br>-2                   |

| DROPPED CLUBS: 1 |     | 39 CLUBS OF 51 ADDED 1 OR MORE | GENDER DISTRIBUTION   |            |  |
|------------------|-----|--------------------------------|-----------------------|------------|--|
|                  |     | NEW MEMBERS                    |                       | 7.39%)     |  |
| DROPPED MEMBERS  |     | ]                              | FEMALE 412 (4         | 2.61%)     |  |
| DECEASED         | 12  | CLICK HERE FOR HEALTH          |                       |            |  |
| CLUB CANCELLED   | 0   | ASSESSMENT DATA                | FAMILY UNIT MEMBERS   | 301<br>150 |  |
| OTHER            | 131 |                                | HEAD OF HOUSEHOLD     |            |  |
| TOTAL            | 143 |                                | NON-HEAD OF HOUSEHOLD |            |  |
|                  |     |                                |                       |            |  |